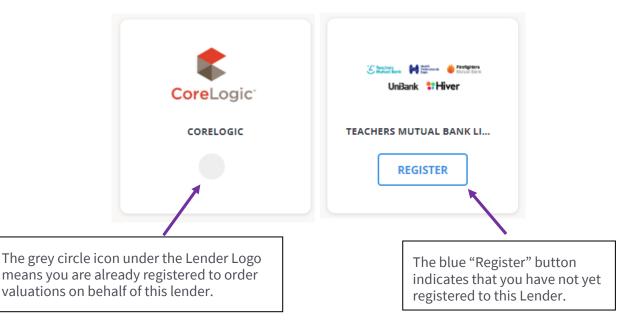

#### **Lender Selection**

The next screen will ask you to select which lender you are lodging the valuation request for.

Choosing a lender is a new feature in PropertyHub and several institutions are active and visible in the application.

If the financial institution appears on this screen, and you have access to lodge with them, you can select it and proceed with the valuation request.

If you have not yet ordered a valuation for the lender, or you have not gained access within the new PropertyHub, you will need to first register and possibly, depending on the lender request authorisation to submit a valuation.