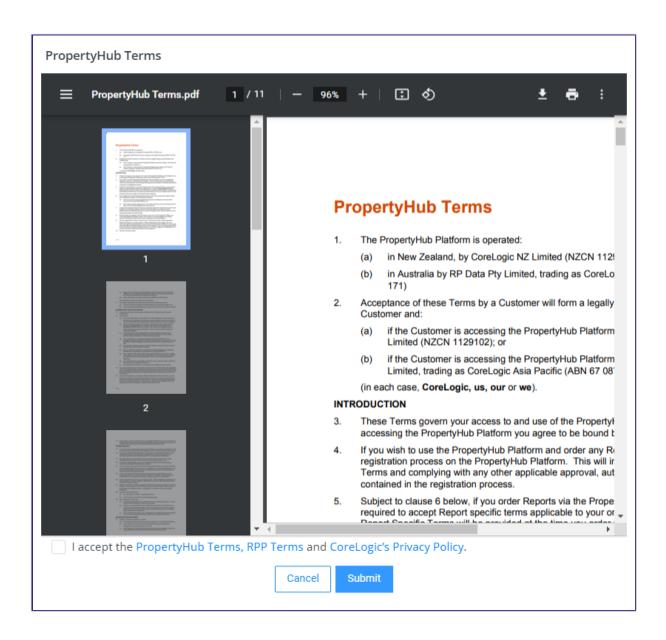

#### **Term and Conditions**

When accessing the site for the first time, the terms and conditions are presented for your acceptance. These are the conditions CoreLogic provide for accessing the site. Please read carefully the terms and accept at the bottom of the page.