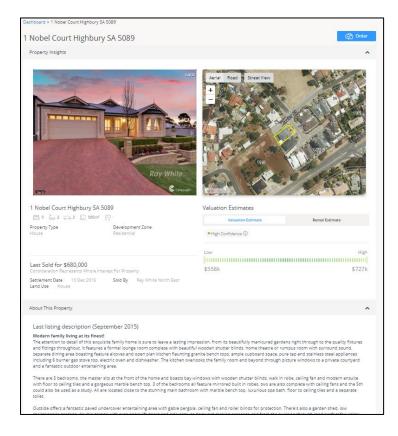

For users who have an RPP subscription the PropertyHub now displays extensive readily-available information on the property and surrounding suburbs. This means RPP users can now utilise data regarding comparable properties, market trends, local demographics, school catchment zones, interactive maps, suburb reports, and so much more!